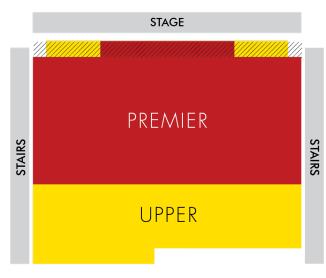

#### **SEATING CHART -**

Fiddler on the Roof is presented at the **Broadway Rose New Stage** 1000 SW Grant Ave. **Tigard, OR 97223** 

#### **ACCESSIBILITY**

The Broadway Rose New Stage requires the use of stairs to access most seating. Accessible seating for patrons with impaired mobility, including patrons using wheelchairs, scooters, walkers, canes, and crutches, is limited and tickets are sold on a first-come, first-served basis. Please alert the Group Sales Manager of your guests' needs at the time of booking.